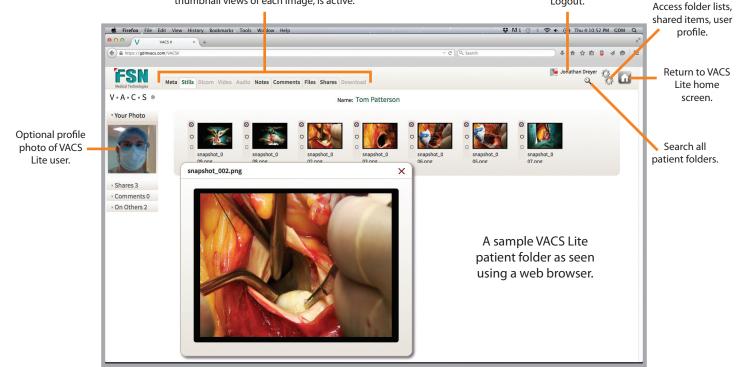

#### **VACS**<sup>®</sup>*Lite* **IPS710A**

Logout.

Navigation tabs. The still image tab, showing thumbnail views of each image, is active.